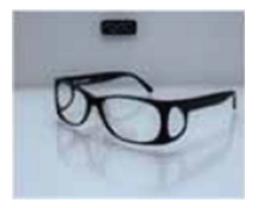

## X-Ray Protection Equipment X-Ray Protection Goggles

• The wrap frame is constructed of extremely durable acetate that exhibits superior flexibility while minimizing potential breakage

• The molded wrap features provide maximum comfort with a full saddle bridge made of silicone and spring hinges

- Weight is distributed evenly over the nose while providing excellent peripheral vision with leaded glass side shields
- Frame material : durable Acetate
- Lead equivalent: 0,75 mm (+/- 0,05)
- Weight: 86 g
- Colour: tortoise brown
- Easy used