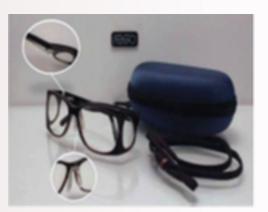

## X-Ray Protection Equipment X-Ray Protection Goggles

• The wrap frame is constructed of extremely durable acetate that exhibits superior flexibility while minimizing potential breakage

• The molded wrap features provide maximum comfort with a full saddle bridge made of silicone and spring hinges

- Weight is distributed evenly over the nose while providing excellent peripheral vision with leaded glass side shields
- Frame material : durable Acetate
- Lead equivalent: 0,75 mm (+/- 0,05)
- Weight: 86 g
- Colour: tortoise brown
- Easy used