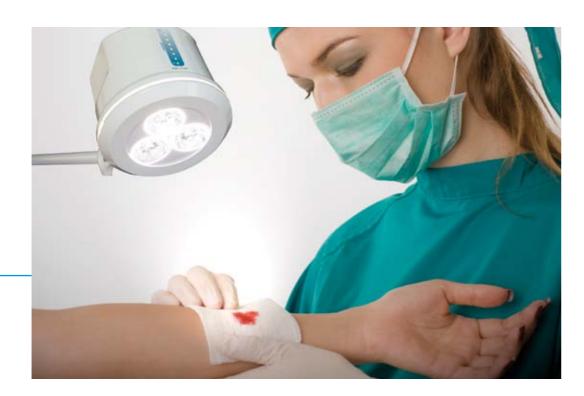

## **STARLED1R EVO**

**MEDICAL LAMP** 

STARLED1 EVO is the single LED lamp of the STARLED SERIES manufactured by ACEM Medical Company.

It is suitable for several medical specialties: dermatology, general medicine, gynaecology, dentistry. It is a multifunctional and versatile lamp, ideal for diagnostics, cosmetic medicine, first aid and recovery room. It is a reliable product that assures excellent light intensity and low consumption (12W) at the same time.

Starled1 Evo has a functional design, is easy to move and its light head remains steady during its use once positioned. The lamp has a smooth and easy-to-clean surface to allow the best cleanliness.

Its light beam is homogeneous and intense with 60.000 lux at 50 cm and producing a colour temperature of 4.500 °K and a colour rendering index (CRI) of 95.