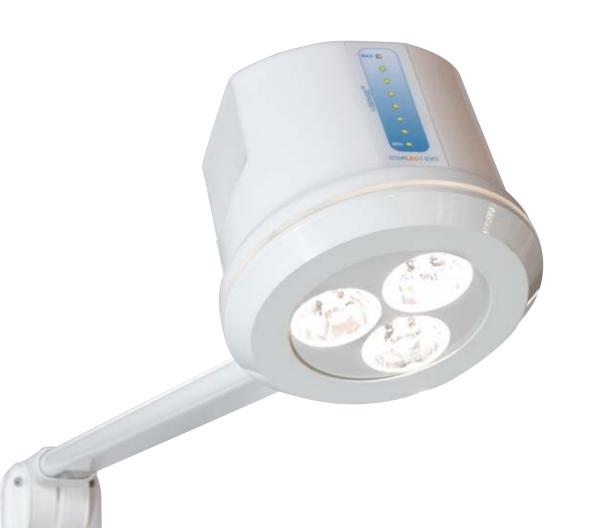

Starled1 Evo has a functional design, is easy to move and its light head remains steady during its use once positioned. The lamp has a smooth and easy-to-clean surface to allow the best cleanliness.

Its light beam is homogeneous and intense with 60.000 lux at 50 cm and producing a colour temperature of 4.500 °K and a colour rendering index (CRI) of 95.

The innovative I–SENSE® touch panel allows to adjust light intensity and select the desired light level according to the different needs.

**STARLED1 EVO** is available with articulated or flexible arm and according to its final use can be provided with wall, rail and table clamp or be configured as ceiling or adjustable height trolley version.