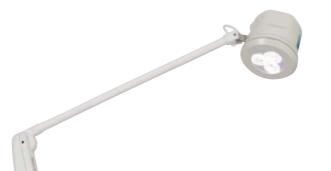

## **STARLED1R EVO**

**MEDICAL LAMP** 

STARLED1 EVO is the single LED lamp of the STARLED SERIES manufactured by ACEM Medical Company.

It is suitable for several medical specialties: dermatology, general medicine, gynaecology, dentistry. It is a multifunctional and versatile lamp, ideal for diagnostics, cosmetic medicine, first aid and recovery room. It is a reliable product that assures excellent light intensity and low consumption (12W) at the same time.

Starled1 Evo has a functional design, is easy to move and its light head remains steady during its use once positioned. The lamp has a smooth and easy-to-clean surface to allow the best cleanliness.

Its light beam is homogeneous and intense with 60.000 lux at 50 cm and producing a colour temperature of 4.500 °K and a colour rendering index (CRI) of 95.

The innovative I–SENSE® touch panel allows to adjust light intensity and select the desired light level according to the different needs.

**STARLED1 EVO** is available with articulated or flexible arm and according to its final use can be provided with wall, rail and table clamp or be configured as ceiling or adjustable height trolley version.