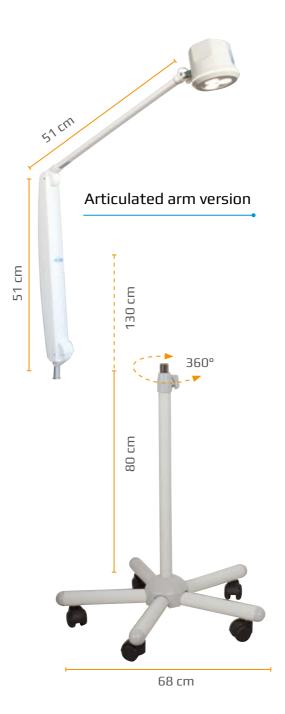

The innovative I–SENSE® touch panel allows to adjust light intensity and select the desired light level according to the different needs.

**STARLED1 EVO** is available with articulated or flexible arm and according to its final use can be provided with wall, rail and table clamp or be configured as ceiling or adjustable height trolley version.