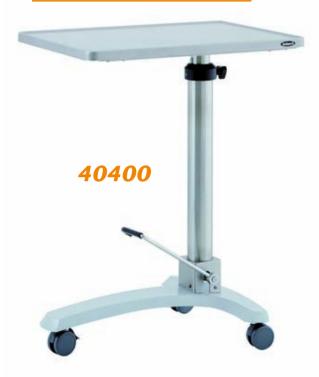

## < Mayo Table: 40400

- Designed by considering areas of use and user's requests, made of 304 quality stainless steel
- Design compatible with international hygiene norms with, rounded concave corner, easy to clean and antibacterial press print
- Rotatable upper tray independent of foot section
- Design with total three castors, two of them with brake and one of them is antistatic

 Adjustable height between 920 - 1310 mm controlled by hydraulic foot switch

Dimensions (WxLxH): 750x540x920-1310 mm

Distributed by:
PT. Megah Alkesindo
Kompleks Ruko Rawa Bambu
Jl. Rawa Bambu Raya No. 15 G-H
Pasar Minqqu Jakarta Selatan 12520 Indonesia