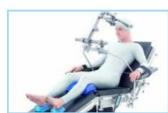

## **OPERATING TABLE OM - 6N with Accesoris Ophthalmologic**

Üzümcü OM-6N operating tables are designs which can be adjusted to get positions suitable for carrying out all surgical operations, produced by considering the patient and user requirements and maximize the operational efficiency.