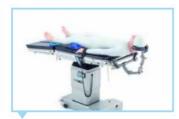

# **OPERATING TABLE OM - 6N with Accesoris Orthopedi**

Üzümcü OM-6N operating tables are designs which can be adjusted to get positions suitable for carrying out all surgical operations, produced by considering the patient and user requirements and maximize the operational efficiency.