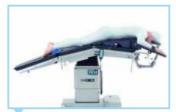

# **OM - 6N**

# **OPERATING TABLES**

| ELECTRICAL MOVEMENTS              | MECHANICAL MOVEMENTS                        | SIZES                                              |                               |
|-----------------------------------|---------------------------------------------|----------------------------------------------------|-------------------------------|
| Height                            | Head Rest                                   | • Width x Length                                   | : 610x2200 mm (6N)            |
| Back Rest                         | <ul> <li>Kidney Surgery Position</li> </ul> |                                                    | : 780x2140 mm (6L)            |
| <ul> <li>Trendelenburg</li> </ul> | <ul> <li>Leg Rests, Up / Down</li> </ul>    | <ul> <li>Height (min)</li> </ul>                   | : 800 mm (6N)   820 mm (6L)   |
| Reverse Trendelenburg             | <ul> <li>Leg Rests, Right / Left</li> </ul> | <ul> <li>Height (max)</li> </ul>                   | : 1200 mm (6N)   1220 mm (6L) |
| Lateral Tilt                      | Central Locking                             | *Max.& min. dimensions are measured with mattress. |                               |
| Sliding                           | 7                                           |                                                    |                               |