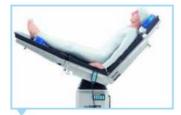

# **OPERATING TABLE POSITION**

Trendelenburg Position

Reverse Trendelenburg Position Left Lateral Tilt Position

**Right Lateral Tilt Position** 

**Reflex Position** 

Flex Position

Chest (Breast) Surgery Position