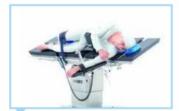

# **OPERATING TABLE OM - 6N with Accesoris Neurosurgery**

Üzümcü OM-6N operating tables are designs which can be adjusted to get positions suitable for carrying out all surgical operations, produced by considering the patient and user requirements and maximize the operational efficiency.