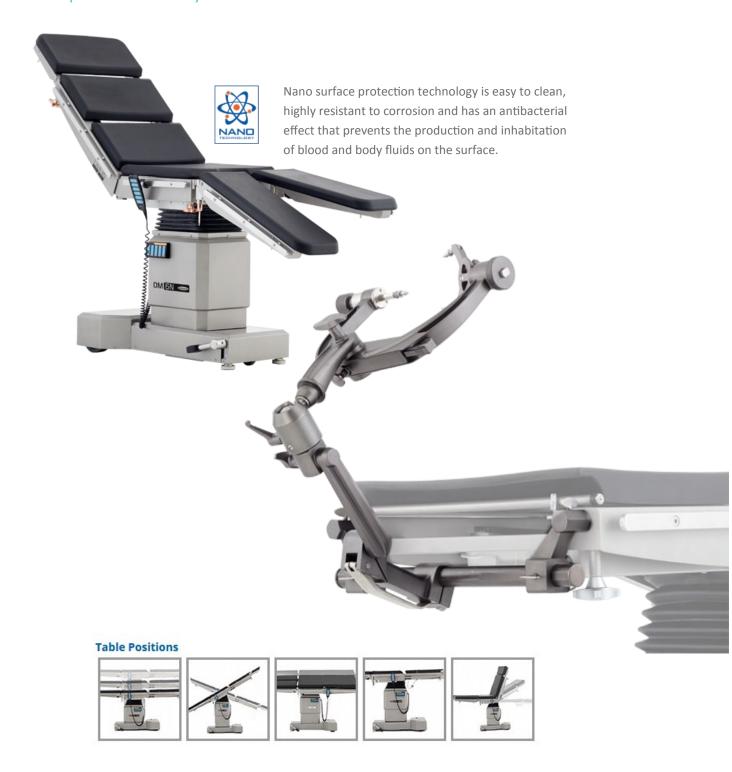

# **OPERATING TABLE OM - 6N with Accesoris Orthopedi**

Üzümcü OM-6N operating tables are designs which can be adjusted to get positions suitable for carrying out all surgical operations, produced by considering the patient and user requirements and maximize the operational efficiency.

# **OPERATING TABLE POSITION**

Trendelenburg Position

Reverse Trendelenburg Position Left Lateral Tilt Position

**Right Lateral Tilt Position** 

**Reflex Position** 

Flex Position

Chest (Breast) Surgery Position

Struma Surgery Position

**Bariatric Laparoscopic** Surgery Position

Anaesthesia Preparation and **General Surgery Position** 

**Chest Surgery Position** 

Kidney, Sternum Surgery Position

**Kidney Surgery Position** 

Gynecologic and Urologic Surgery Position

Gynecologic, Urologic, **Colorectal Surgery Position** 

Spinal, Proctologic Surgery Position

**Spinal Surgery Position** 

**Neurosurgery Position** 

**Neurosurgery Position** 

**Neurosurgery Position** 

Arthroscopic Knee **Surgery Position** 

**Meniscus Surgery Position** 

**Orthopedic Fracture Surgery** Position

**Ophthalmology Position** 