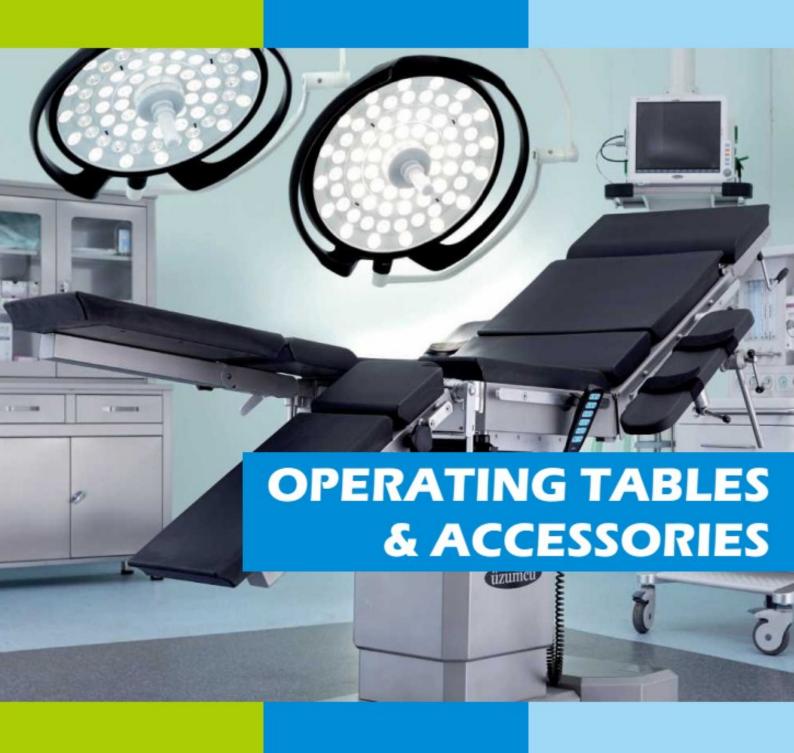

# **OPERATING TABLES**

| ELECTRICAL MOVEMENTS              | MECHANICAL MOVEMENTS                        | SIZES                                              |                               |
|-----------------------------------|---------------------------------------------|----------------------------------------------------|-------------------------------|
| Height                            | Head Rest                                   | • Width x Length                                   | : 610x2200 mm (6N)            |
| Back Rest                         | <ul> <li>Kidney Surgery Position</li> </ul> |                                                    | : 780x2140 mm (6L)            |
| <ul> <li>Trendelenburg</li> </ul> | <ul> <li>Leg Rests, Up / Down</li> </ul>    | <ul> <li>Height (min)</li> </ul>                   | : 800 mm (6N)   820 mm (6L)   |
| Reverse Trendelenburg             | <ul> <li>Leg Rests, Right / Left</li> </ul> | <ul> <li>Height (max)</li> </ul>                   | : 1200 mm (6N)   1220 mm (6L) |
| Lateral Tilt                      | Central Locking                             | *Max.& min. dimensions are measured with mattress. |                               |
| Sliding                           | 7                                           |                                                    |                               |

# **OPERATING TABLE OM - 6N with Accesoris Orthopedi**

Üzümcü OM-6N operating tables are designs which can be adjusted to get positions suitable for carrying out all surgical operations, produced by considering the patient and user requirements and maximize the operational efficiency.