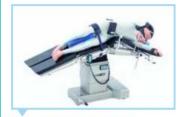

# **OM - 6N**

# **OPERATING TABLES**

| ELECTRICAL MOVEMENTS              | MECHANICAL MOVEMENTS                        | SIZES                                              |                               |
|-----------------------------------|---------------------------------------------|----------------------------------------------------|-------------------------------|
| Height                            | Head Rest                                   | • Width x Length                                   | : 610x2200 mm (6N)            |
| Back Rest                         | <ul> <li>Kidney Surgery Position</li> </ul> |                                                    | : 780x2140 mm (6L)            |
| <ul> <li>Trendelenburg</li> </ul> | <ul> <li>Leg Rests, Up / Down</li> </ul>    | <ul> <li>Height (min)</li> </ul>                   | : 800 mm (6N)   820 mm (6L)   |
| Reverse Trendelenburg             | <ul> <li>Leg Rests, Right / Left</li> </ul> | <ul> <li>Height (max)</li> </ul>                   | : 1200 mm (6N)   1220 mm (6L) |
| Lateral Tilt                      | Central Locking                             | *Max.& min. dimensions are measured with mattress. |                               |
| Sliding                           | 7                                           |                                                    |                               |