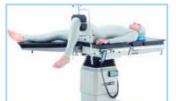

# **OPERATING TABLE POSITION**

Trendelenburg Position

Reverse Trendelenburg Position Left Lateral Tilt Position

**Right Lateral Tilt Position** 

**Reflex Position** 

Flex Position

Chest (Breast) Surgery Position