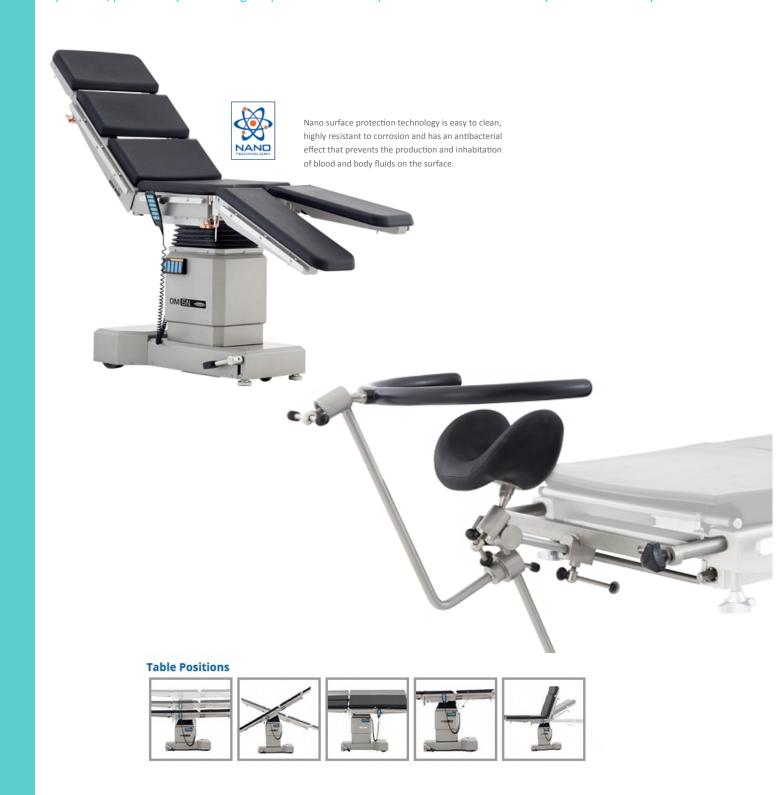

# **OPERATING TABLE OM - 6N with Accesoris Orthopedi**

Üzümcü OM-6N operating tables are designs which can be adjusted to get positions suitable for carrying out all surgical operations, produced by considering the patient and user requirements and maximize the operational efficiency.

# **OPERATING TABLE POSITION**

Trendelenburg Position

Reverse Trendelenburg Position Left Lateral Tilt Position

**Right Lateral Tilt Position** 

**Reflex Position** 

Flex Position

Chest (Breast) Surgery Position

Struma Surgery Position

**Bariatric Laparoscopic** Surgery Position

Anaesthesia Preparation and **General Surgery Position** 

**Chest Surgery Position** 

Kidney, Sternum Surgery Position

**Kidney Surgery Position** 

Gynecologic and Urologic Surgery Position

Gynecologic, Urologic, **Colorectal Surgery Position** 

Spinal, Proctologic Surgery Position

**Spinal Surgery Position** 

**Neurosurgery Position** 

**Neurosurgery Position** 

**Neurosurgery Position** 

Arthroscopic Knee **Surgery Position** 

**Meniscus Surgery Position** 

**Orthopedic Fracture Surgery** Position

**Ophthalmology Position** 