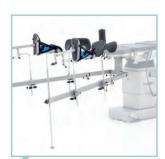

# **OPERATING TABLE OM - 6N with Accesoris Orthopedi**

Üzümcü OM-6N operating tables are designs which can be adjusted to get positions suitable for carrying out all surgical operations, produced by considering the patient and user requirements and maximize the operational efficiency.