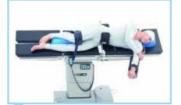

# **OPERATING TABLE OM - 6N with Accesoris Neurosurgery**

Üzümcü OM-6N operating tables are designs which can be adjusted to get positions suitable for carrying out all surgical operations, produced by considering the patient and user requirements and maximize the operational efficiency.