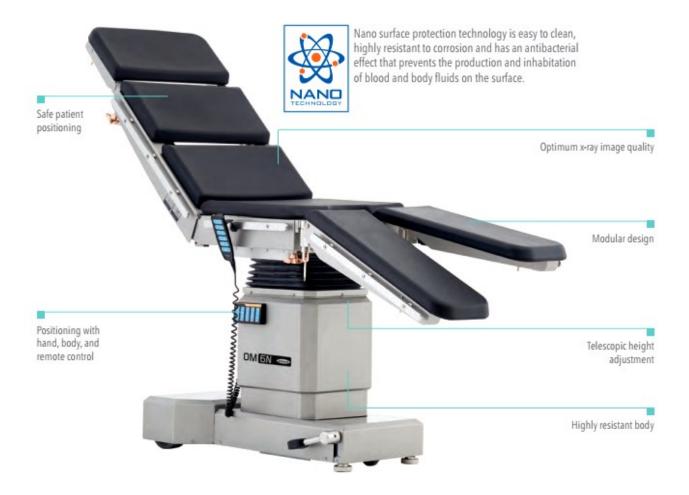

# **OM - 6N**

# **OPERATING TABLES**

| ELECTRICAL MOVEMENTS              | MECHANICAL MOVEMENTS                        | SIZES                                              |                               |
|-----------------------------------|---------------------------------------------|----------------------------------------------------|-------------------------------|
| Height                            | Head Rest                                   | • Width x Length                                   | : 610x2200 mm (6N)            |
| Back Rest                         | <ul> <li>Kidney Surgery Position</li> </ul> |                                                    | : 780x2140 mm (6L)            |
| <ul> <li>Trendelenburg</li> </ul> | <ul> <li>Leg Rests, Up / Down</li> </ul>    | <ul> <li>Height (min)</li> </ul>                   | : 800 mm (6N)   820 mm (6L)   |
| Reverse Trendelenburg             | <ul> <li>Leg Rests, Right / Left</li> </ul> | <ul> <li>Height (max)</li> </ul>                   | : 1200 mm (6N)   1220 mm (6L) |
| Lateral Tilt                      | Central Locking                             | *Max.& min. dimensions are measured with mattress. |                               |
| Sliding                           | 7                                           |                                                    |                               |

# **OPERATING TABLE OM - 6N with Accesoris Orthopedi**

Üzümcü OM-6N operating tables are designs which can be adjusted to get positions suitable for carrying out all surgical operations, produced by considering the patient and user requirements and maximize the operational efficiency.