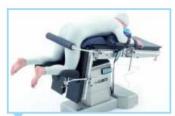

## **OPERATING TABLE OM - 6N with Accesoris Ophthalmologic**

Üzümcü OM-6N operating tables are designs which can be adjusted to get positions suitable for carrying out all surgical operations, produced by considering the patient and user requirements and maximize the operational efficiency.