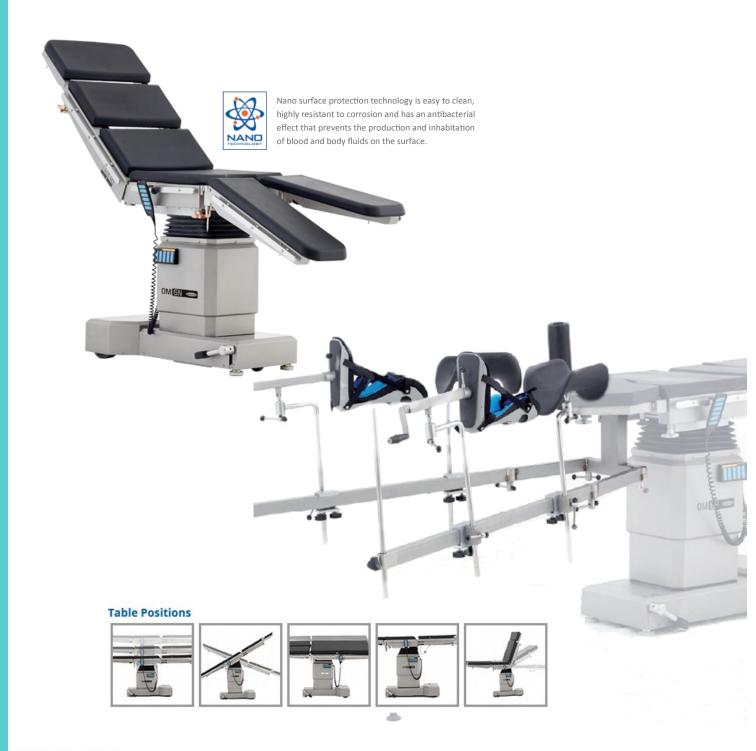

# **OM - 6N**

# **OPERATING TABLES**

| ELECTRICAL MOVEMENTS              | MECHANICAL MOVEMENTS                        | SIZES                                              |                               |
|-----------------------------------|---------------------------------------------|----------------------------------------------------|-------------------------------|
| Height                            | Head Rest                                   | • Width x Length                                   | : 610x2200 mm (6N)            |
| Back Rest                         | <ul> <li>Kidney Surgery Position</li> </ul> |                                                    | : 780x2140 mm (6L)            |
| <ul> <li>Trendelenburg</li> </ul> | <ul> <li>Leg Rests, Up / Down</li> </ul>    | <ul> <li>Height (min)</li> </ul>                   | : 800 mm (6N)   820 mm (6L)   |
| Reverse Trendelenburg             | <ul> <li>Leg Rests, Right / Left</li> </ul> | <ul> <li>Height (max)</li> </ul>                   | : 1200 mm (6N)   1220 mm (6L) |
| Lateral Tilt                      | Central Locking                             | *Max.& min. dimensions are measured with mattress. |                               |
| Sliding                           | 7                                           |                                                    |                               |

# **OPERATING TABLE POSITION**

Trendelenburg Position

Reverse Trendelenburg Position Left Lateral Tilt Position

**Right Lateral Tilt Position** 

**Reflex Position** 

Flex Position

Chest (Breast) Surgery Position

Struma Surgery Position

**Bariatric Laparoscopic** Surgery Position

Anaesthesia Preparation and **General Surgery Position** 

**Chest Surgery Position** 

Kidney, Sternum Surgery Position

**Kidney Surgery Position** 

Gynecologic and Urologic Surgery Position

Gynecologic, Urologic, **Colorectal Surgery Position** 

Spinal, Proctologic Surgery Position

**Spinal Surgery Position** 

**Neurosurgery Position** 

**Neurosurgery Position** 

**Neurosurgery Position** 

Arthroscopic Knee **Surgery Position** 

**Meniscus Surgery Position** 

**Orthopedic Fracture Surgery** Position

**Ophthalmology Position** 