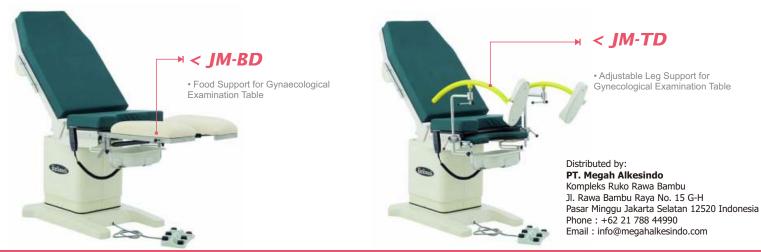

## üzümcü

# **GYNECOLOGICAL TABLE JM-3F**



### **Detailed Specifications**



### < Waste Collection

 Sustainable hygiene conditions with waste collection system, which is easy to clean and disinfect, thanks to the round concave structure



Hygiene
Roll cover dispenser at spine plate for patient's comfort and hygiene requirement



### < Comfort

 Table extension which is integrated within the sitting plate frame and moveable by telescopic rail system in case of need

### **Optional Accessories** For JM-3F



### Table Movements JM-3F

• Height Adjustment : 720 - 970 mm

- Back Rest : 50°
- Trendelenburg : 20°

\*Max. - min. dimensions are measured with mattress.