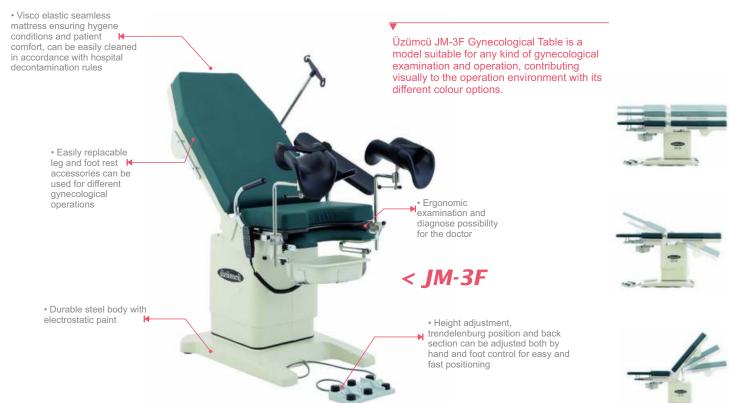

### < Waste Collection

 Sustainable hygiene conditions with waste collection system, which is easy to clean and disinfect, thanks to the round concave structure

Hygiene
Roll cover dispenser at spine plate for patient's comfort and hygiene requirement