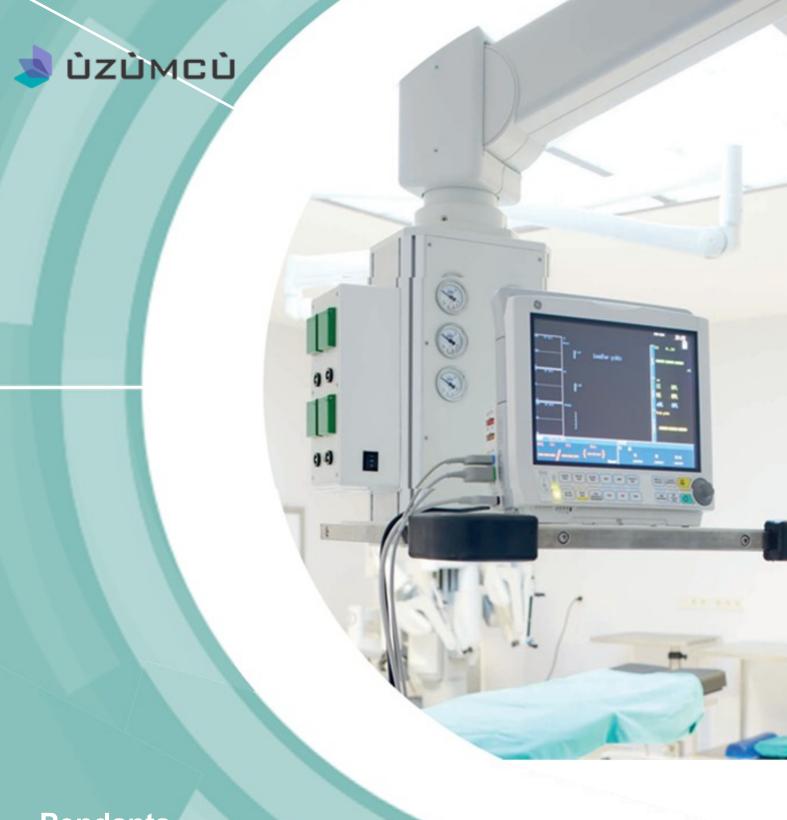

## **Pendants**

Pendants are used to provide medical gas outlets and electrical services around the patient especially in operating theatres, ICUs, recovery and minor operation rooms. These systems are suitable for carrying large array of equipment which are eleveated from the floor to enable easy cleaning & hygiene

## < Single Joint Pendant with Double Shelf: 5070.60

Material : Main frame: aluminum;

Shelf: steel

Movements : Manual horizontal and rotation movements

Loading capacity : 80 kgs
Total weight : 195 kgs
Color : RAL 9002
Power Input : 220V 50 Hz