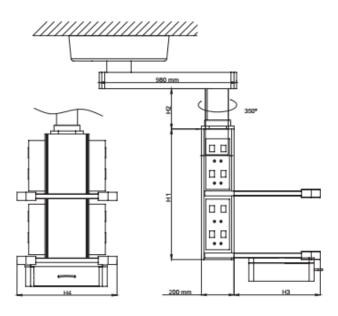

## Optional Accessories:

Shelf, IV pole, drawer, data outlet (RJ45), manometer for medical gases, medical gas outlets (BS/DIN/NF/ENV)

| H1 dimensions | H2 dimensions | H3, H4 dimensions |
|---------------|---------------|-------------------|
| 500 mm        | 100 mm        | 495x467           |
| 800 mm        | 300 mm        | 395x367           |
| 1200 mm       | 500 mm        |                   |
|               | 700 mm        |                   |
|               | 900 mm        |                   |
|               | 1100 mm       |                   |