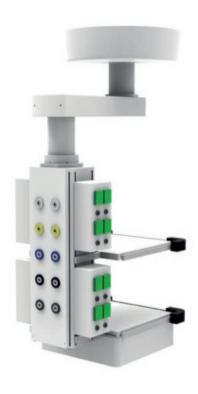

## < Single Joint Pendant with Double Shelf: 5070.60

Material : Main frame: aluminum;

Shelf: steel

Movements : Manual horizontal and rotation movements

Loading capacity : 80 kgs
Total weight : 195 kgs
Color : RAL 9002
Power Input : 220V 50 Hz

## Standard Accessories:

Electrical Socket : 16 pcs UK, USA, Europe

Grounding : 16 pcs

Shelf with rail : 1 pcs (495x465 mm)