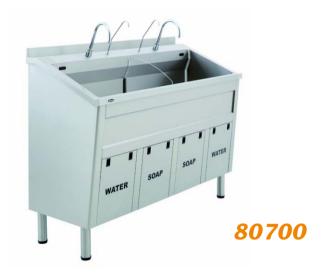

## SCRUB SINK STAINLESS STEEL

## **Technical Specifications**

Model

• 80700, Double

**Dimensions** (WxLxH) : 675 x 1600 x 1250 mm

- Made of 304 quality stainless steel designed to be used by surgery team for hand and nail cleaning before entering the sterile zone
- Photocell display screen that shows the temperature and duration of water alternately from each faucet
- Specially designed with round concave corners, easy to clean and antibacterial material considering the areas of use & user's requests and to be compatible with international hygienic norms
- · Photocell and knee controlled water flow and knee controlled soap flow at each station
- · Thermostatic mixing valve for cold and hot water