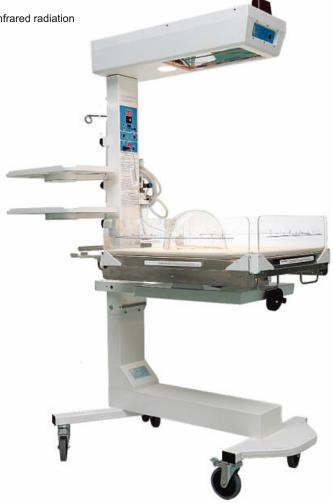

## SNO INFANT WARMER

SNO UOMZ infant warmer is intended to create conditions for efficient carrying out activities for recovery vitally important functions of the neonates and their nursing in maternity hospitals, neonatal intensive therapy wards and resuscitation departments.

## Advantages of SNO:

- SNO infant warmer provides automatic adjustable heating of the infant by infrared radiation and emergency oxygen therapy
- Possibility to install additional equipment for:
- radiographyblood transfusion
- dosed introduction of medical solutions
- cardiac massage
- · infant bed height adjustment
- Audio-visual alarm system

## **Technical Specifications:**

| Temperature adjustment range by skin sensor                                             | from 35 to 37,9 °C   |
|-----------------------------------------------------------------------------------------|----------------------|
| Display temperature range                                                               | from 30 to 39,9 °C   |
| Adjustment range of oxygen under the neonatal cover                                     | 40 - 95%             |
| Maximum mattress inclination angle                                                      | 12 degrees           |
| Heating module rotation angle, degrees                                                  | 65 +5 degrees        |
| Maximum infrared radiation density: - in all the range, - in near range (760 - 1400 nm) | 60 kW/cm<br>10 kW/cm |
| Continuous operation time                                                               | 72 hours             |
| Overall dimensions:                                                                     |                      |
| Height                                                                                  | 1950 mm              |
| Width                                                                                   | 710 mm               |
| Length                                                                                  | 1100 mm              |
|                                                                                         |                      |